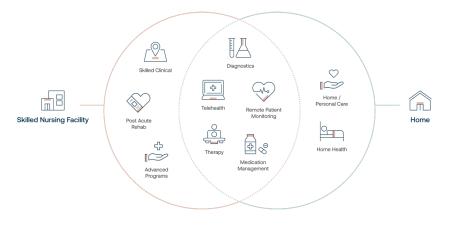

## Passport<sup>™</sup>—The Cascades' Approach to Better Health

Our Passport<sup>™</sup> approach connects our guests with the right continuum of care while they're staying with us in order to best support their recovery and treatment.

Whether you remain here in our care or need support in transitioning to the next step in your care journey, National's vast network and unique Passport<sup>™</sup> approach is the best way to get there.

### Advanced Technology Amplifies Care

We leverage advanced technologies to support clinical care and staff working directly with our guests. These tools ensure better outcomes through early detection of changes in health status and improve communication between healthcare providers and those in our care.